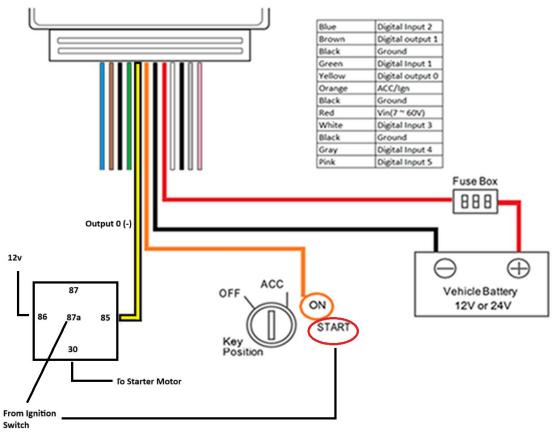

## Starter Interrupt Installation Supplement

\*\*This telemetry feature requires "1 Wire Capability". Please let our Easitrack Technical Support team know if you plan to install this feature. It will require additional parameter settings which can be done either remotely or before we ship your GPS.

\*\*In order to install the "Starter Interrupt" feature, a standard vehicle relay is needed. Relays can be purchased at any local auto maintenance or hardware retailer.

\*\*\* Easitrack makes information available on its web site to enhance customer knowledge and promote a better understanding of the hardware and its setup and configuration. When applicable, Easitrack recommends using a professional installer with knowledge of car electronics.